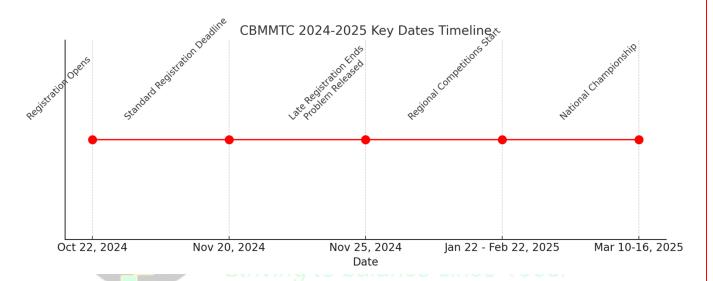

#### 1. Registration Details

| Event                          | Date                             |
|--------------------------------|----------------------------------|
| Registration Opens             | October 22, 2024                 |
| Standard Registration Deadline | November 20, 2024 (11:59 PM EST) |
| Late Registration Ends         | November 25, 2024 (11:59 PM EST) |

## 3. Key Dates and Competition Timeline

| Event                                | Date              |
|--------------------------------------|-------------------|
| Problem Released to Registered Teams | November 25, 2024 |
| Regional Competitions Begin          | January 22, 2025  |
| National Championship (NBLSA)        | March 10-16, 2025 |

# 4. Regional Competitions

| Region                 | Dates                 | Location      | Max<br>Teams | Max Teams per<br>School | Fee     |
|------------------------|-----------------------|---------------|--------------|-------------------------|---------|
| SWBLSA                 | Jan 22-26, 2025       | Dallas, TX    | 20           | 2                       | \$700   |
| WRBLSA                 | Jan 23-26, 2025       | Phoenix, AZ   | 18           | 2                       | \$800   |
| MWBLSA                 | Jan 29-Feb 1,<br>2025 | Chicago, IL   | 20           | 2                       | \$1,275 |
| NEBLSA/ <b>SOLDOUT</b> | Feb 5-9, 2025         | Boston, MA    | 12           | 2                       | \$1000  |
| MABLSA                 | Feb 12-16, 2025       | Richmond, VA  | 20           | 2                       | \$950   |
| SRBLSA                 | Feb 19-22, 2025       | Nashville, TN | 20           | 3                       | \$875   |